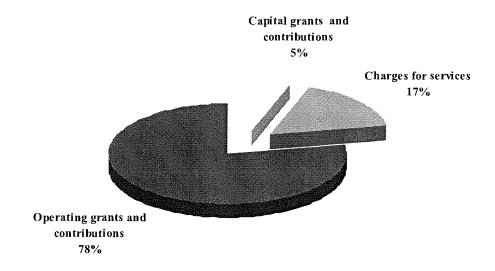

|      | 5,969,547          |      | 3,238,249                |      | 3,043,097 |      | 8,982,841          |      | 9,012,644          |  |
| ao resiated                      | 5,, 11,572              |      | 3,707,511          |      | رجسون دسور               |      | 3,013,077 |      | 0,202,071          |      | 2,012,071          |  |
| Net assets – end of year         | 5,018,601               | _\$_ | 5,744,592          | _\$_ | 3,201,813                | _\$_ | 3,238,249 | _\$_ | 8,220,414          | _\$_ | 8,982,841          |  |

## Management's Discussion and Analysis (Unaudited)

June 30, 2008

The following charts depict revenues of the governmental activities for the fiscal year:

### Program Revenues by Source – Governmental Activities Fiscal Year Ended June 30, 2008



## Tax Revenues by Source – Governmental Activities Fiscal Year Ended June 30, 2008



## Management's Discussion and Analysis (Unaudited)

June 30, 2008

#### Analysis of Changes in Net Assets

The State's net assets decreased by \$762.4 million during the current fiscal year. This decrease is explained in the governmental and business-type activities discussion below, and is primarily due to decrease in net assets of governmental activities of \$726.0 million with decreases in net assets of Airports of \$16.7 million and the Unemployment Compensation Fund of \$44.6 million, offset by increases in net assets of Harbors and Nonmajor Proprietary Funds of \$11.4 million and \$13.6 million, respectively.

#### **Governmental Activities**

Governmental activities decreased the State's net as