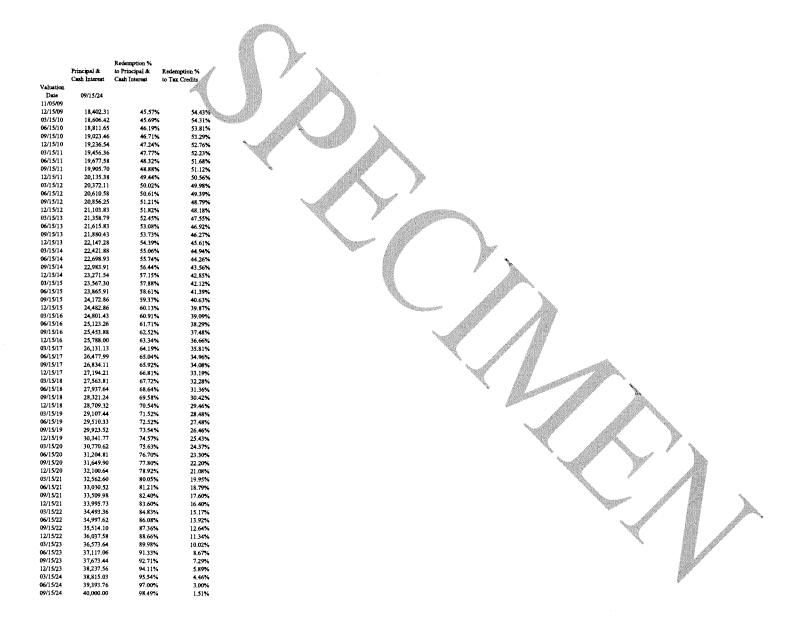

| -                | -                | -                | -                | -                | -                | -                | -                | -                |
|                      |               |          |          |          |                  |                  |                  |                  |                  |                                        |                  |                  |                  |                  |                  |                  |                  |                                          |                  |                  |                  |                  |                  |                  |                  |                  |                  |                  |                  |                  |





## APPENDIX J

### FORM OF TAX CREDIT STRIP REQUEST



#### APPENDIX J

### FORM OF TAX CREDIT STRIP REQUEST

|                                     | se call 315-414-3922 with any questions) mailto: cts.transfers@usbank.com                                                                                                                                                                                                                                                                                                                                                                                                                               |
|-------------------------------------|---------------------------------------------------------------------------------------------------------------------