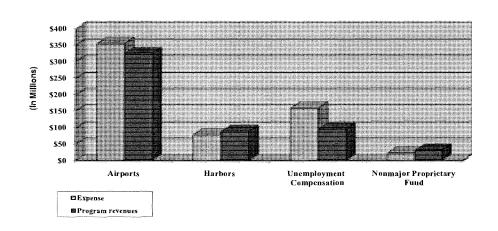

In the opinion of Orrick, Herrington & Sutcliffe LLP, Bond Counsel to the State, based upon an analysis of existing laws, regulations, rulings and court decisions, and assuming, among other matters, the accuracy of certain representations and compliance with certain covenants, the Series DS Bonds are "qualified school construction bonds" within the meaning of Section 54F of the Internal Revenue Code of 1986 (the "Code"). Holders of Tax Credit Certificates, whether held as Tax Credit Strips or as part of the Series DS Bonds, as of the applicable credit allowance date (defined in Section 54A of the Code) are entitled, subject to the limitations of Code Section 54A, to a federal income tax credit for such taxable year. The amount of the tax credit will be treated as interest for federal tax purposes and will be included in gross income for all Holders of Tax Credit Certificates, whether held as Tax Credit Strips or as part of a Series DS Bond, in accordance with each Holder's tax status. Interest paid on the Series DS Bonds is not excluded from gross income for federal income tax purposes under Section 103 of the Code, although the Series DS Bonds and the income therefrom are exempt from all taxation by the State of Hawaii or any county or other political subdivision thereof, except inheritance, transfer, estate and certain franchise taxes. Bond Counsel expresses no opinion regarding any other tax consequences related to the ownership or disposition of, or the receipt of the tax credit or the accrual or receipt of the deemed interest on the Series DS Bonds or the Tax Credit Strips. See "FEDERAL TAX CREDITS" and "GENERAL TAX MATTERS RELATING TO THE SERIES DS BONDS" herein.