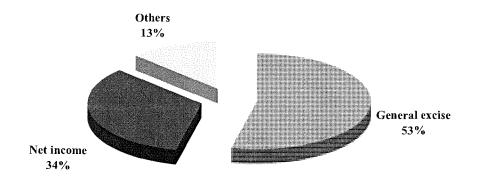

| 8,982,841          |      | 9,012,644          |  |
| ao resiated                      | 5,, 11,572              |      | 3,707,511          |      | رجسون دسور               |      | 3,013,077 |      | 0,202,071          |      | 2,012,071          |  |
| Net assets – end of year         | 5,018,601               | _\$_ | 5,744,592          | _\$_ | 3,201,813                | _\$_ | 3,238,249 | _\$_ | 8,220,414          | _\$_ | 8,982,841          |  |

## Management's Discussion and Analysis (Unaudited)

June 30, 2008

The following charts depict revenues of the governmental activities for the fiscal year:

### Program Revenues by Source – Governmental Activities Fiscal Year Ended June 30, 2008



## Tax Revenues by Source – Governmental Activities Fiscal Year Ended June 30, 2008



## Management's Discussion and Analysis (Unaudited)

June 30, 2008

#### Analysis of Changes in Net Assets

The State's net assets decreased by \$762.4 million during the current fiscal year. This decrease is explained in the governmental and business-type activities discussion below, and is primarily due to decrease in net assets of governmental activities of \$726.0 million with decreases in net assets of Airports of \$16.7 million and the Unemployment Compensation Fund of \$44.6 million, offset by increases in net assets of Harbors and Nonmajor Proprietary Funds of \$11.4 million and \$13.6 million, respectively.

#### **Governmental Activities**

Governmental activities decreased the State's net assets by \$726.0 million. The key elements of this decrease are a result of higher expen