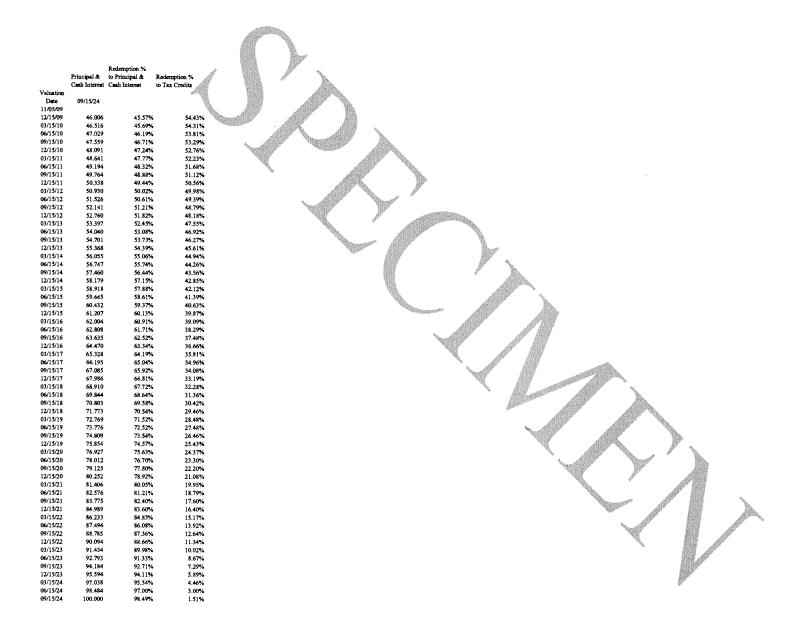

| -                | -                | -                | -                            | -                | -                | -                | 1.5375           | 1.5088<br>1.5375 |
| 00/13/24             |                  |                  |                  |                  |                  | -                | -                |                  | -                             | -                | -                  | -                | -        | -                | -                | -                | -                |                  | -                | -                | -                | -                | -                | -                | -                            | -                | -                | -                | -                | 1.3313           |



| Maturity             | 9/15/2024 |
|----------------------|-----------|
| Principal            | 3,040,000 |
| Coupon               | 1,45%     |
| Tax Credit           | 6.15%     |
| Discount Rate        | 7.60%     |
| Quarterly Tax Credit | 46,740    |

|                      | •             | Tax      | Tax      | Tax      | Tax A            | Tex              | Tax              | Tax              | Tex              | Tax                                    | Tex              | Tax              | Tex              | Tex              | Tax              | Tax              | Tex              | Tax                                      | Tax              | Tax              | Tex              | Tax              | Tax              | Tax              | Tax              | Tex              |