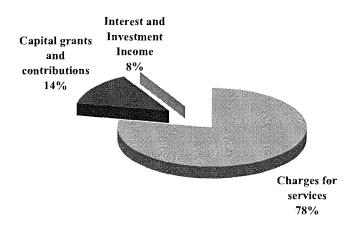

In the opinion of Orrick, Herrington & Sutcliffe LLP, Bond Counsel to the State, based upon an analysis of existing laws, regulations, rulings and court decisions, and assuming, among other matters, the accuracy of certain representations and compliance with certain covenants, the Series DS Bonds are "qualified school construction bonds" within the meaning of Section 54F of the Internal Revenue Code of 1986 (the "Code"). Holders of Tax Credit Certificates, whether held as Tax Credit Strips or as part of the Series DS Bonds, as of the applicable credit allowance date (defined in Section 54A of the Code) are entitled, subject to the limitations of Code Section 54A, to a federal income tax credit for such taxable year. The amount of the tax credit will be treated as interest for federal tax purposes and will be included in gross income for all Holders of Tax Credit Certificates, whether held as Tax Credit Strips or as part of a Series DS Bond, in accordance with each Holder's tax status. Interest paid on the Series DS Bonds is not excluded from gross income for federal income tax purposes under Section 103 of the Code, although the Series DS Bonds and the income therefrom are exempt from all taxation by the State of Hawaii or any county or other political subdivision thereof, except inheritance, transfer, estate and certain franchise taxes. Bond Counsel expresses no opinion regarding any other tax consequences related to the ownership or disposition of, or the receipt of the tax credit or the accrual or receipt of the deemed interest on the Series DS Bonds or the Tax Credit Strips. See "FEDERAL TAX CREDITS" and "GENERAL TAX MATTERS RELATING TO THE SERIES DS BONDS" herein.