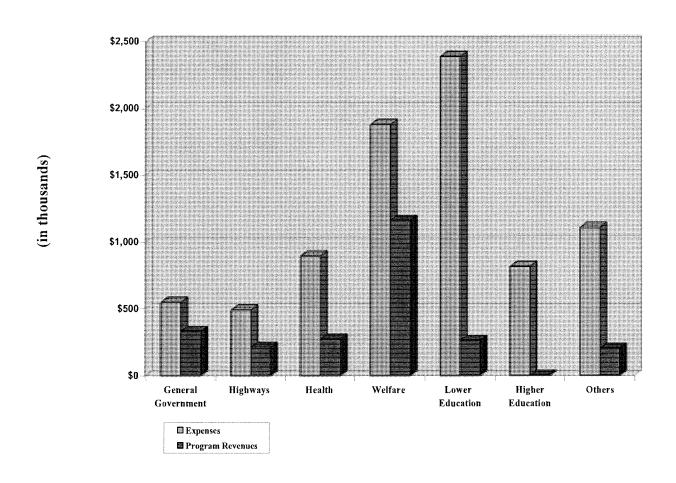

In the opinion of Orrick, Herrington & Sutcliffe LLP, Bond Counsel to the State, based upon an analysis of existing laws, regulations, rulings and court decisions, and assuming, among other matters, the accuracy of certain representations and compliance with certain covenants, the Series DS Bonds are "qualified school construction bonds" within the meaning of Section 54F of the Internal Revenue Code of 1986 (the "Code"). Holders of Tax Credit Certificates, whether held as Tax Credit Strips or as part of the Series DS Bonds, as of the applicable credit allowance date (defined in Section 54A of the Code) are entitled, subject to the limitations of Code Section 54A, to a federal income tax credit for such taxable year. The amount of the tax credit will be treated as interest for federal tax purposes and will be included in gross income for all Holders of Tax Credit Certificates, whether held as Tax Credit Strips or as part of a Series DS Bond, in accordance with each Holder's tax status. Interest paid on the Series DS Bonds is not excluded from gross income for federal income tax purposes under Section 103 of the Code, although the Series DS Bonds and the income therefrom are exempt from all taxation by the State of Hawaii or any county or other political subdivision thereof, except inheritance, transfer, estate and certain franchise taxes. Bond Counsel expresses no opinion regarding any other tax consequences related to the ownership or disposition of, or the receipt of the tax credit or the accrual or receipt of the deemed interest on the Series DS Bonds or the Tax Credit Strips. See "FEDERAL TAX CREDITS" and "GENERAL TAX MATTERS RELATING TO THE SERIES DS BONDS" herein.